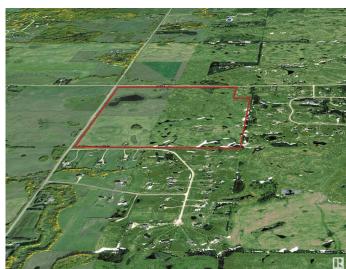

#### \$1,550,000

0 Bedroom, 0.00 Bathroom, Land Commercial on 0.00 Acres

Rolly View, Rolly View, AB

- Highly productive farmland! - Great Location with proximity to highway 21 and Beaumont!! - Located on Airport Road!! - 7 Minutes to Beaumont! - 12 Minutes to Edmonton International Airport! - Lake Included!

## **Community Information**

Address Se Corner Of Tw And Range

Area Rolly View
Subdivision Rolly View
City Rolly View
County ALBERTA

Province AB

Postal Code T4X 0R3

Date Listed September 13th, 2024

Days on Market 204