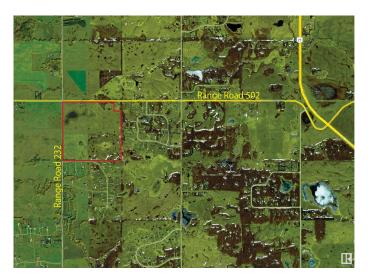

#### \$1,550,000

0 Bedroom, 0.00 Bathroom, Land Commercial on 0.00 Acres

Rolly View, Rolly View, AB

- Highly productive farmland! - Great Location with proximity to highway 21 and Beaumont!! - Located on Airport Road!! - 7 Minutes to Beaumont! - 12 Minutes to Edmonton International Airport! - Lake Included!

## **Community Information**

Address Se Corner Of Tw And Range

Area Rolly View
Subdivision Rolly View
City Rolly View
County ALBERTA

Province AB

Postal Code T4X 0R3

Date Listed September 13th, 2024

Days on Market 204