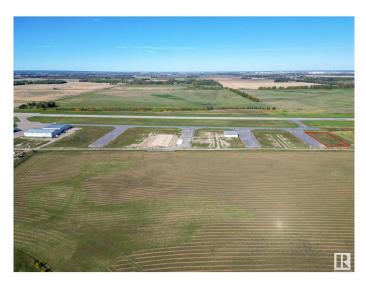

### \$685,000

0 Bedroom, 0.00 Bathroom, Land Commercial on 0.00 Acres

None, Rural Parkland County, AB

Exceptional Development Opportunity at Edmonton Parkland Executive Airport! This 0.78-acre lot in the Edmonton Parkland Executive Airport offers direct access to the nearby runway, making it an ideal location for aviation-related businesses. With paved taxiways, natural gas and power to the lot. The property is ready for the construction of hangars or shops tailored to your needs. Each lot will require an independent septic and cistern system Zoned AGG, this versatile lot allows for a range of commercial or aviation development possibilities. Don't miss your chance to secure a prime spot in this growing executive airport community!