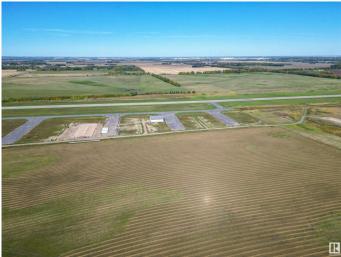

### \$685,000

0 Bedroom, 0.00 Bathroom, Land Commercial on 0.00 Acres

None, Rural Parkland County, AB

Exceptional Development Opportunity at Edmonton Parkland Executive Airport! This 0.78-acre lot in the Edmonton Parkland Executive Airport offers direct access to the nearby runway, making it an ideal location for aviation-related businesses. With paved taxiways, natural gas and power to the lot. The property is ready for the construction of hangars or shops tailored to your needs. Each lot will require an independent septic and cistern system Zoned AGG, this versatile lot allows for a range of commercial or aviation development possibilities. Don't miss your chance to secure a prime spot in this growing executive airport community!