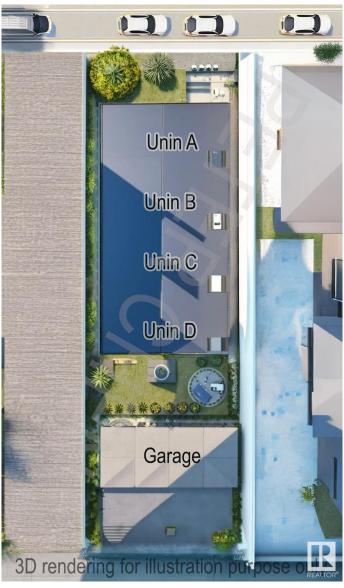

#### \$1,990,000

4 Bedroom, 3.50 Bathroom, 1,202 sqft Single Family on 0.00 Acres

High Park (Edmonton), Edmonton, AB

4Plex with 4 legal basements for sale!! Investor's favor floorplans: 4 upstairs units and 4 legal basement suites. This property is suitable for the CMHC Financing. The Upstairs unit each has kitchen, living room, laundry, 3 bedrooms, and 2.5 baths. The basement Unit each has kitchen, living room, One bedroom and 1 full bath, with SEPARATE SIDE ENTRANCES and also includes 4 detached single car garages. Fully finished and equipped with all SS appliances and landscaping. Near Downtown, West Edmonton Mall & Schools, shopping &public transportation all within walking distance. Features: 9' ceilings all 3 levels, Vinyl floor throughout, quartz countertops throughout. Currently at Foundation stage. Currently at drywall stage and Possession date is estimated to be Summer 2025. Builder can assist CMHC and proforma available.