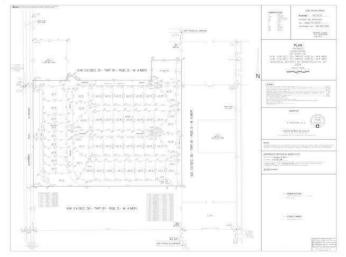

### \$115,000

0 Bedroom, 0.00 Bathroom, Land Commercial on 0.00 Acres

None, Rural Bonnyville M.D., AB

Great Industrial 1.5 acre lot in this Bonnyville Commercial Industrial Park Development right off hwy 41 next to the Bonnyville Regional Airport . If you or someone you know is looking for the next best commercial land boasting flexible building options & variety of business uses than this is it! These lots are nearly sold out and the developer is ready to close out the project with a spectacular deal! Not only are these Lots NOW PRICED at \$115,000 there is even an opportunity for you to qualify for vendor financing the purchase to help get you started on your on your warehouse or shop. so you can get your business earning revenues fast! Lot plans & video drive through of the Park available. Industrial business of all sorts. shipping services, & businesses servicing the energy sector all possible to enjoy here. Gas & power to edge of property.