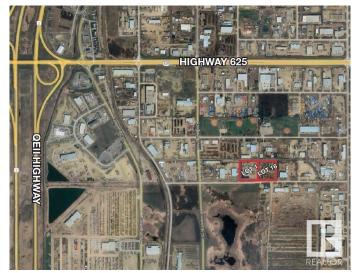

#### \$0

0 Bedroom, 0.00 Bathroom, Land Commercial on 0.00 Acres

Nisku, Nisku, AB

604 and 606 17 Avenue. 8.44-acre± industrial yard for lease, with the flexibility to be divided into two separate lots: 4.33 acres (Lot 1) and 4.11 acres (Lot 16). The site is fully fenced and features three gated access points, ensuring both security and convenience. Lot 1 includes a 10,000 sq. ft.± cold storage pre-engineered structure with 600 amps of power (TBC), which can either be retained or removed. The landlord is open to build-to-suit options. Situated in a prime location just off 17th Avenue, the property offers easy access to Highway 625, Sparrow Drive, and the Edmonton International Airport, making it an ideal choice for businesses seeking strategic connectivity. Operating costs are \$0.20 Per sqft which includes Property Taxes and Insurance.

## **Community Information**

Address 604 And 606 17 Avenue

Area Nisku

Subdivision Nisku City Nisku

County ALBERTA

Province AB

Postal Code T9E 7T1