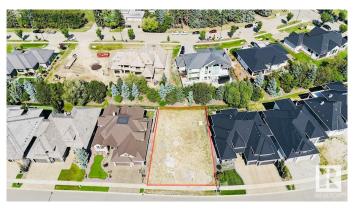

## \$759,000

0 Bedroom, 0.00 Bathroom, Single Family on 0.00 Acres

Windermere, Edmonton, AB

Experience Luxury Custom Home Living By The River Valley IN WINDERMERE GRANDE w/over 9300+ Sq.ft. (69' approx Building Pocket WALKOUT LOT) Very quiet and tucked away from the bustle of the city, this prestigious community of Windermere Grande is the perfect place to build your Estate home ideal for both BUNGALOW STYLE OR 2 STOREY. It is close to some of Edmonton's best shops, restaurants, and golf course offering a luxurious, amenity-rich lifestyle nestled near the River Valley. Make your real estate ambitions a reality and build something Grande as the name suggest. Enjoy the stunning surroundings of the Edmonton River Valley and amazing amenities such as a beautifully manicured golf course, and shopping at the Currents of Windermere.

## **Community Information**

2795 Wheaton Drive Address

Area Edmonton

Subdivision Windermere

City Edmonton **ALBERTA** 

County

Province AB

Postal Code T6W 2M6