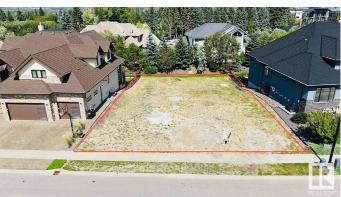

## \$759,000

0 Bedroom, 0.00 Bathroom, Single Family on 0.00 Acres

Windermere, Edmonton, AB

Experience Luxury Custom Home Living By The River Valley IN WINDERMERE GRANDE w/over 9300+ Sq.ft. (69' approx Building Pocket WALKOUT LOT) Very quiet and tucked away from the bustle of the city, this prestigious community of Windermere Grande is the perfect place to build your Estate home ideal for both BUNGALOW STYLE OR 2 STOREY. It is close to some of Edmonton's best shops, restaurants, and golf course offering a luxurious, amenity-rich lifestyle nestled near the River Valley. Make your real estate ambitions a reality and build something Grande as the name suggest. Enjoy the stunning surroundings of the Edmonton River Valley and amazing amenities such as a beautifully manicured golf course, and shopping at the Currents of Windermere.

## **Community Information**

2795 Wheaton Drive Address

Area Edmonton

Subdivision Windermere

City Edmonton **ALBERTA** 

County

Province AB

Postal Code T6W 2M6