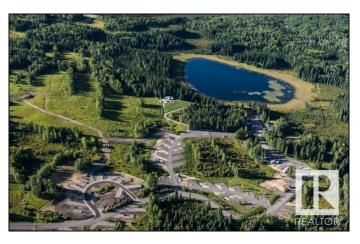

## \$6,400,000

0 Bedroom, 0.00 Bathroom, Business with Property on 0.00 Acres

None, Sundre, AB

Schott's Lake RV and Guest Resort is a natural Canadian paradise that sits on 160 acres of pristine land in Mountain View County, Located just outside of Sundre Alberta. The East 80 acres is zoned Parks and Rec. It boasts its own 20 acre spring fed lake and all newly renovated 5-star restaurant/event facility with a lake-view balcony. On the lower level is a large conference space, can handle events for up to 250 people, 3 bathrooms with showers, a patio & an outdoor firepit area. Great for hosting Weddings, AGM's, team building events, workshops, reunions etc. Schott's Lake is a year-round experiential travel and special event destination. Overnight accommodations include 54 campground sites, 2 cabins, and a 10 unit motel. Fully operational setup, which includes an adjacent 80 acre agricultural parcel complete with a home, garage, and staff accommodations. This is a turn key investment with significant capital expenses over the past few years (\$10+MIL).