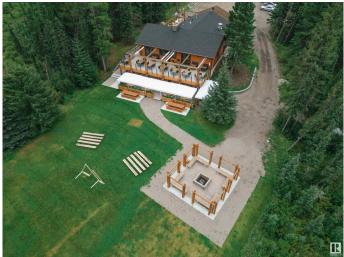

## \$6,400,000

0 Bedroom, 0.00 Bathroom, Business with Property on 0.00 Acres

None, Sundre, AB

Schott's Lake RV and Guest Resort is a natural Canadian paradise that sits on 160 acres of pristine land in Mountain View County, Located just outside of Sundre Alberta. The East 80 acres is zoned Parks and Rec. It boasts its own 20 acre spring fed lake and all newly renovated 5-star restaurant/event facility with a lake-view balcony. On the lower level is a large conference space, can handle events for up to 250 people, 3 bathrooms with showers, a patio & an outdoor firepit area. Great for hosting Weddings, AGM's, team building events, workshops, reunions etc. Schott's Lake is a year-round experiential travel and special event destination. Overnight accommodations include 54 campground sites, 2 cabins, and a 10 unit motel. Fully operational setup, which includes an adjacent 80 acre agricultural parcel complete with a home, garage, and staff accommodations. This is a turn key investment with significant capital expenses over the past few years (\$10+MIL).