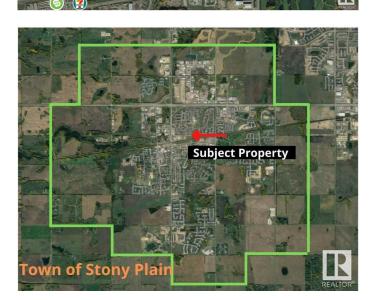

#### \$698,000

0 Bedroom, 0.00 Bathroom, Land Commercial on 0.00 Acres

None, Stony Plain, AB

2.41+/- acres of bare land in Stony Plain ready for development or can be used as is. Within walking distance to 24 hour Freson Bros grocery store, medical professionals, health services, Co-op Gas Station, KFC, Tim Horton's, A&W, Safeway and hospital (Westview Health Centre) is nearby! Walking distance to Stony Plain's newly revitalized downtown. This property is zoned R6 -Residential Comprehensively Planned District, with the possibility of building high-density buildings; some previous testings and drawings available. This land is surrounded by single family homes and next to green space. This is an excellent location with Highways 16A and 779 in close proximity, getting around town is quick and easy!

## **Community Information**

| Address | 4700 45 Street |
|---------|----------------|
| Area    | Stony Plain    |

| Subdivision | None        |
|-------------|-------------|
| City        | Stony Plain |
| County      | ALBERTA     |
| Province    | AB          |
| Postal Code | T7Z 1J2     |