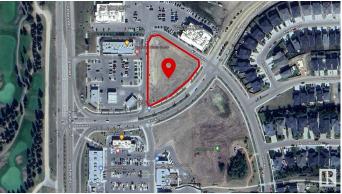

### \$1,710,000

0 Bedroom, 0.00 Bathroom, Land Commercial on 0.00 Acres

None, Spruce Grove, AB

1.8 (+/-) acre development opportunity at Westwind Centre! Located just a 10 minute drive from West Edmonton at the intersection of Highway 16 and Century Road. excellent exposure with approximately 55,000 vehicles passing per day. Westwind Centre is a major commercial destination and serves as the hub for a variety of uses including retail, person and professional services and restaurants. Nearby amenities include Tim Hortons, No Frills, McDonalds, Westwind Health Centre, pharmacy, daycare and barber. Zoned C2