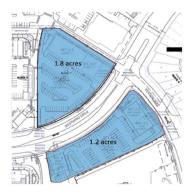

### \$1,710,000

0 Bedroom, 0.00 Bathroom, Land Commercial on 0.00 Acres

None, Spruce Grove, AB

1.8 (+/-) acre development opportunity at Westwind Centre! Located just a 10 minute drive from West Edmonton at the intersection of Highway 16 and Century Road. excellent exposure with approximately 55,000 vehicles passing per day. Westwind Centre is a major commercial destination and serves as the hub for a variety of uses including retail, person and professional services and restaurants. Nearby amenities include Tim Hortons, No Frills, McDonalds, Westwind Health Centre, pharmacy, daycare and barber. Zoned C2