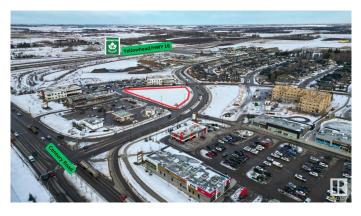

### \$1,710,000

0 Bedroom, 0.00 Bathroom, Land Commercial on 0.00 Acres

None, Spruce Grove, AB

1.8 (+/-) acre development opportunity at Westwind Centre! Located just a 10 minute drive from West Edmonton at the intersection of Highway 16 and Century Road. excellent exposure with approximately 55,000 vehicles passing per day. Westwind Centre is a major commercial destination and serves as the hub for a variety of uses including retail, person and professional services and restaurants. Nearby amenities include Tim Hortons, No Frills, McDonalds, Westwind Health Centre, pharmacy, daycare and barber. Zoned C2