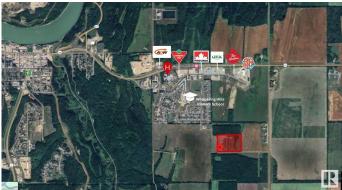

#### \$1,650,000

0 Bedroom, 0.00 Bathroom, Land Commercial on 0.00 Acres

Athabasca Town, Athabasca Town, AB

Excellent investment opportunity! Athabasca Mobile Home Park, established in 1996, is located within the charming community of Athabasca on over 20 acres of land. It is a quiet, inviting, well maintained park catering to families (great fenced in park for children), individuals and seniors. There are currently 57 pad sites with 24 brand new lots under development. Each developed lot is 100' x 40' and there is bare land adjacent to the current park site offering the opportunity for expansion. Conveniently located just a few short km's from all amenities including a Primary School just 1.3 kms away. Only 1.5 hours from Edmonton. Town water. Zoned R-MHP.

### **Community Information**

| Address | 2501 41 Avenue |
|---------|----------------|
| Area    | Athabasca Town |

| Subdivision | Athabasca Town |
|-------------|----------------|
| City        | Athabasca Town |
| County      | ALBERTA        |
| Province    | AB             |
| Postal Code | T9S 1V7        |