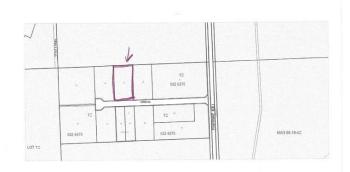

# \$135,000 - Lot 3 Aspen Rd, Boyle

MLS® #E4394283

#### \$135,000

0 Bedroom, 0.00 Bathroom, Industrial on 0.00 Acres

Boyle, Boyle, AB

4.62 acre lot available in the Aspen Industrial Park Just North of Boyle Alberta. Across from the Esso Card lock. The property is listed well below purchased price. This commercial/Industrial property has immediate access to highway 63 to Fort McMurray. Options are open on development to this property.