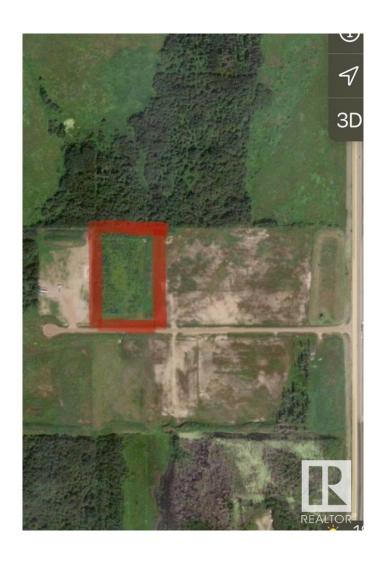

# \$135,000 - Lot 3 Aspen Rd, Boyle

MLS® #E4394283

#### \$135,000

0 Bedroom, 0.00 Bathroom, Industrial on 0.00 Acres

Boyle, Boyle, AB

4.62 acre lot available in the Aspen Industrial Park Just North of Boyle Alberta. Across from the Esso Card lock. The property is listed well below purchased price. This commercial/Industrial property has immediate access to highway 63 to Fort McMurray. Options are open on development to this property.