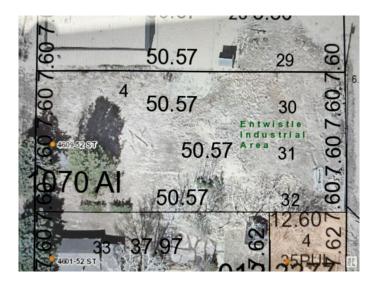

#### \$99,000

0 Bedroom, 0.00 Bathroom, Land Commercial on 0.00 Acres

Entwistle, Entwistle, AB

Don't miss opportunity to purchase 3 lots very close to the Yellowhead (HWY 16) in Entwistle! Entwistle & Evansburg (population of just over 1000 residents) are communities located on HWY 16 with close proximity to the Pembina River, Entwistle is 43 miles from Stony Plain. Entwistle has benefited recently from new commercial developments including a Subway franchise on the lot directly north of the subject property, and a new aquatic facility. The subject property is comprised of 3 lots totalling 0.285 acres. The property is zoned Highway Commercial District (HC).

### **Community Information**

| Address     | 4609 52 Street |
|-------------|----------------|
| Area        | Entwistle      |
| Subdivision | Entwistle      |
| City        | Entwistle      |
| County      | ALBERTA        |