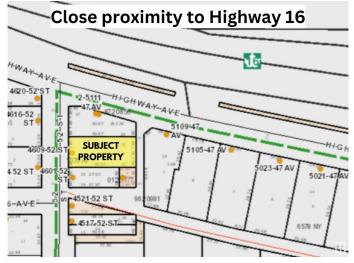

#### \$99,000

0 Bedroom, 0.00 Bathroom, Land Commercial on 0.00 Acres

Entwistle, Entwistle, AB

Don't miss opportunity to purchase 3 lots very close to the Yellowhead (HWY 16) in Entwistle! Entwistle & Evansburg (population of just over 1000 residents) are communities located on HWY 16 with close proximity to the Pembina River, Entwistle is 43 miles from Stony Plain. Entwistle has benefited recently from new commercial developments including a Subway franchise on the lot directly north of the subject property, and a new aquatic facility. The subject property is comprised of 3 lots totalling 0.285 acres. The property is zoned Highway Commercial District (HC).