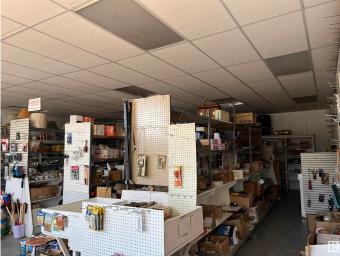

#### \$115,000

0 Bedroom, 0.00 Bathroom, Retail on 0.00 Acres

Glendon, Glendon, AB

Locate in the village of Glendon, this one of a kind property could be the start of you retail business, home base business, office space, whatever you need it to be. The store space features 1700 sq/ft. The living space has kitchen, living room, 2 bedroom and 4 pcs bath with a second storey flex space. This unique property spans over 3 lots located on main street. The outbuilding that is used for storage is 945 sq/ft.