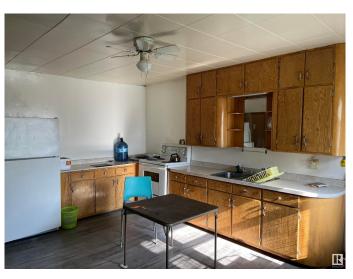

#### \$115,000

0 Bedroom, 0.00 Bathroom, Retail on 0.00 Acres

Glendon, Glendon, AB

Locate in the village of Glendon, this one of a kind property could be the start of you retail business, home base business, office space, whatever you need it to be. The store space features 1700 sq/ft. The living space has kitchen, living room, 2 bedroom and 4 pcs bath with a second storey flex space. This unique property spans over 3 lots located on main street. The outbuilding that is used for storage is 945 sq/ft.