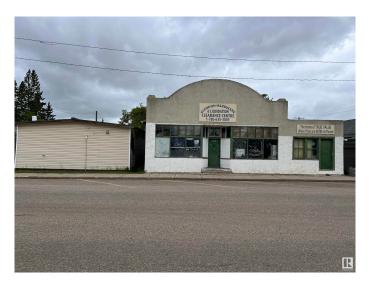

# \$115,000 - 5210 Railway Avenue, Glendon

MLS® #E4393463

#### \$115,000

0 Bedroom, 0.00 Bathroom, Retail on 0.00 Acres

Glendon, Glendon, AB

Locate in the village of Glendon, this one of a kind property could be the start of you retail business, home base business, office space, whatever you need it to be. The store space features 1700 sq/ft. The living space has kitchen, living room, 2 bedroom and 4 pcs bath with a second storey flex space. This unique property spans over 3 lots located on main street. The outbuilding that is used for storage is 945 sq/ft.