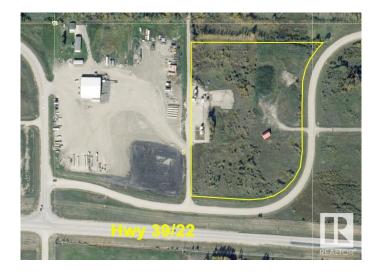

### \$895,000

0 Bedroom, 0.00 Bathroom, Land Commercial on 0.00 Acres

None, Rural Brazeau County, AB

Awaiting your development - 10 acre parcel zoned Rural Industrial minutes east of Drayton Valley with great access to Hwy39/22. Options are endless with just over an hour to Edmonton it could be a great area to expand your business. Cabin is not owned by seller and therefore is NOT included.