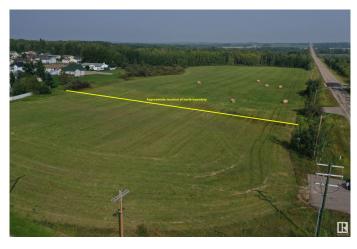

#### \$180,000

0 Bedroom, 0.00 Bathroom, Land Commercial on 0.00 Acres

Country Classic, Rural Brazeau County, AB

Ready for your development - 1.8 acre lot at the corner of paved Twp Rd 500 and paved Range Road 73. Located across the street from Rocky Rapids General Store. Itâ€<sup>™</sup>s land use zoning - Commercial District. Another commercial zoned lot lies directly north. It is bordered by a residential area on the west. Has power transformer.