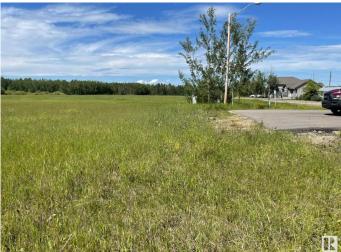

#### \$180,000

0 Bedroom, 0.00 Bathroom, Land Commercial on 0.00 Acres

Country Classic, Rural Brazeau County, AB

Ready for your development - 1.8 acre lot at the corner of paved Twp Rd 500 and paved Range Road 73. Located across the street from Rocky Rapids General Store. Itâ€<sup>™</sup>s land use zoning - Commercial District. Another commercial zoned lot lies directly north. It is bordered by a residential area on the west. Has power transformer.