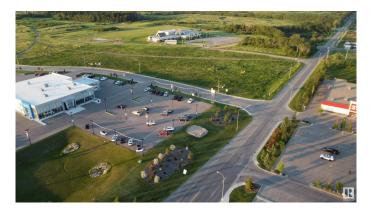

## \$1,345,500

0 Bedroom, 0.00 Bathroom, Land Commercial on 0.00 Acres

Cold Lake South, Cold Lake, AB

2.07 acre lot in the retail centre of Cold Lake. Shadow anchored by Staples, Mark's Work Wearhouse, Canadian Tire and the Tri-City Mall this lot offers great visibility and substantial traffic flow. This lot has all the services at the lot line and is shovel ready for development.