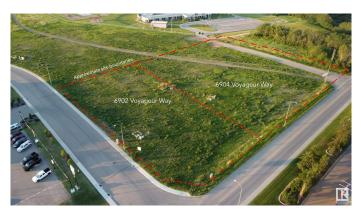

## \$1,345,500 - 6904 Voyageur Way, Cold Lake

MLS® #E4389465

## \$1,345,500

0 Bedroom, 0.00 Bathroom, Land Commercial on 0.00 Acres

Cold Lake South, Cold Lake, AB

2.07 acre lot in the retail centre of Cold Lake. Shadow anchored by Staples, Mark's Work Wearhouse, Canadian Tire and the Tri-City Mall this lot offers great visibility and substantial traffic flow. This lot has all the services at the lot line and is shovel ready for development.

## **Community Information**

Address 6904 Voyageur Way

Area Cold Lake

Subdivision Cold Lake South

City Cold Lake County ALBERTA

Province AB

Postal Code T9M 1P1