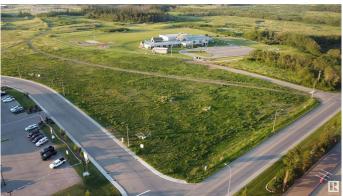

## \$1,345,500

0 Bedroom, 0.00 Bathroom, Land Commercial on 0.00 Acres

Cold Lake South, Cold Lake, AB

2.07 acre lot in the retail centre of Cold Lake. Shadow anchored by Staples, Mark's Work Wearhouse, Canadian Tire and the Tri-City Mall this lot offers great visibility and substantial traffic flow. This lot has all the services at the lot line and is shovel ready for development.