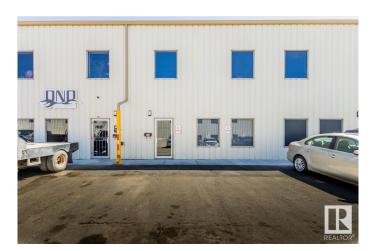

# \$319,000 - 304 7611 Sparrow Drive, Leduc

MLS® #E4387572

#### \$319,000

0 Bedroom, 0.00 Bathroom, Industrial on 0.00 Acres

West Commercial (Leduc), Leduc, AB

1381.79 sq/ft industrial bay located in the Northwest Commercial district of Leduc. Close to Nisku and the Edmonton International Airport. Set up with work shop, lunch/office space, washroom, and a large overhead door.

#### **Community Information**

Address 304 7611 Sparrow Drive

Area Leduc

Subdivision West Commercial (Leduc)

City Leduc

County ALBERTA

Province AB

Postal Code T9E 8A5