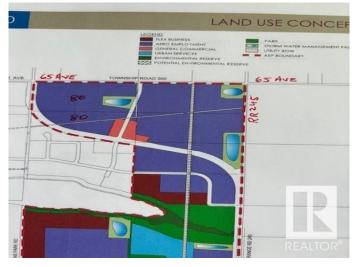

# \$10,720,000

0 Bedroom, 0.00 Bathroom, Land Commercial on 0.00 Acres

Leduc Business Park, Leduc, AB

This amazing lands - 160 acres (Two pieces of 80 acres each) is well located on SE corner of 65 Ave & RR 250 in city of Leduc. Only about 3 miles east of Edmonton International Airport on 65 Ave - that is a straight connection to the AIRPORT via this new being completed 65 Ave overpass on QEII. These lands are ready for development. The area structure plan of this area where these 160 acres are located, has already been approved and is called -EAST TELFORD LAKE AREA STRUCTURE PLAN. The zoning of these proposed in this ASP is AREO EMPLOYMENT - this zoning includes LIGHT INDUSTRIAL, manufacturing, warehousing, logistics, e-commerce, distribution centres, storage warehouse, cold chain facilities, cargo landing, freight forwarders shippers and other transportation etc. All the lands west & northwest of these lands are being developed at this time. Excellent pieces of delveopable lands.