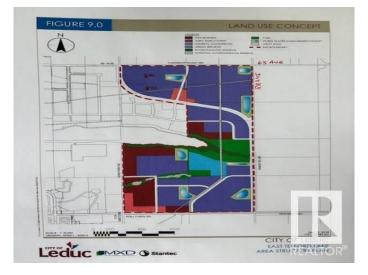

# \$10,720,000

0 Bedroom, 0.00 Bathroom, Land Commercial on 0.00 Acres

Leduc Business Park, Leduc, AB

This amazing lands - 160 acres (Two pieces of 80 acres each) is well located on SE corner of 65 Ave & RR 250 in city of Leduc. Only about 3 miles east of Edmonton International Airport on 65 Ave - that is a straight connection to the AIRPORT via this new being completed 65 Ave overpass on QEII. These lands are ready for development. The area structure plan of this area where these 160 acres are located, has already been approved and is called -EAST TELFORD LAKE AREA STRUCTURE PLAN. The zoning of these proposed in this ASP is AREO EMPLOYMENT - this zoning includes LIGHT INDUSTRIAL, manufacturing, warehousing, logistics, e-commerce, distribution centres, storage warehouse, cold chain facilities, cargo landing, freight forwarders shippers and other transportation etc. All the lands west & northwest of these lands are being developed at this time. Excellent pieces of delveopable lands.