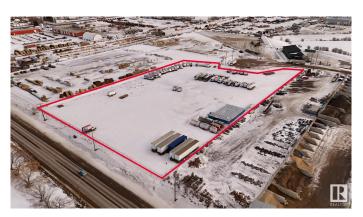

#### \$0

0 Bedroom, 0.00 Bathroom, Industrial on 0.00 Acres

Spruce Grove Industrial, Spruce Grove, AB

Prime industrial/flex opportunity at commerce industrial park, located in the heart of Spruce Grove Industrial along busy Golden Spike Rd (11,000 vpd). 3000sf +/- of flex space with mezzanine build out available. Ample parking and large marshalling areas. Excellent visibility and exposure. Zoning allows for various office, retail and industrial uses. Zoned M1 - Industrial.

## **Community Information**

Address 101 310 Commerce Rd N

Area Spruce Grove

Subdivision Spruce Grove Industrial

City Spruce Grove

County ALBERTA

Province AB

Postal Code T7X 0G6