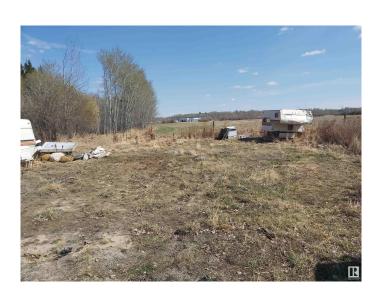

### \$85,000

0 Bedroom, 0.00 Bathroom, Land Commercial on 0.00 Acres

Alberta Beach, Rural Lac Ste. Anne County, AB

80' X 116' COMMERCIAL LOT IN ALBERTA BEACH LOCATED ACROSS FROM THE MUNICIPAL CAMPGROUND AND CLOSE TO THE AGLIPLEX AND MAIN STREET AMENITIES. 35 MINUTES FROM EDMONTON. ALBERTA BEACH HOST'S YEAR ROUND RECREATIONAL ACTIVITIES, BOATING, FISHING, SNOWMOBILING. MUNIIPAL SEWER AND POWER ARE AT THE LOT LIME. TO BE SOLD AS-IS