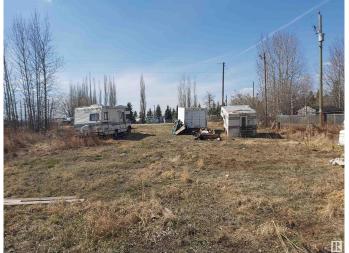

### \$85,000

0 Bedroom, 0.00 Bathroom, Land Commercial on 0.00 Acres

Alberta Beach, Rural Lac Ste. Anne County, AB

80' X 116' COMMERCIAL LOT IN ALBERTA BEACH LOCATED ACROSS FROM THE MUNICIPAL CAMPGROUND AND CLOSE TO THE AGLIPLEX AND MAIN STREET AMENITIES. 35 MINUTES FROM EDMONTON. ALBERTA BEACH HOST'S YEAR ROUND RECREATIONAL ACTIVITIES, BOATING, FISHING, SNOWMOBILING. MUNIIPAL SEWER AND POWER ARE AT THE LOT LIME. TO BE SOLD AS-IS