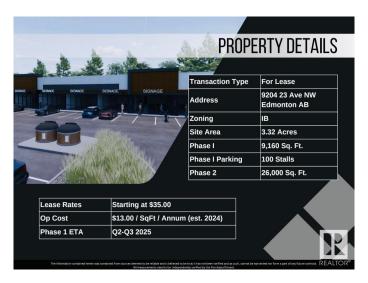

## \$0

0 Bedroom, 0.00 Bathroom, Retail on 0.00 Acres

Parsons Industrial, Edmonton, AB

Welcome to District 23, Anchored by the renowned Starbucks Coffee, Daycare & Pizza this dynamic plaza offers a prime location, ensuring high foot traffic and visibility for businesses. With Starbucks as the cornerstone, District 23 invites a diverse mix of tenants to join this retail haven, catering to various businesses. Currently Phase 1 – only 3 units remaining, ranging from 1135 SQFT plus offering ample space for your business. Embrace the opportunity to be part of this thriving retail landscape, where every storefront contributes to a vibrant tapestry of offerings. COMING Q1/2026

# **Community Information**

Address 9204 23 Avenue

Area Edmonton

Subdivision Parsons Industrial

City Edmonton
County ALBERTA

Province AB

Postal Code T6N 1H9

### **Additional Information**

Date Listed May 3rd, 2024

Days on Market 344

Zoning Zone 41

DATA IS DEEMED RELIABLE BUT IS NOT GUARANTEED ACCURATE BY THE REALTORS® ASSOCIATION OF EDMONTON. COPYRIGHT 2025 BY THE REALTORS® ASSOCIATION OF EDMONTON. ALL RIGHTS RESERVED.Trademarks are owned or controlled by the Canadian Real Estate Association (CREA) and identify real estate professionals who are members of CREA (REALTOR®, REALTORS®) and/or the quality of services they provide (MLS®, Multiple Listing Service®)