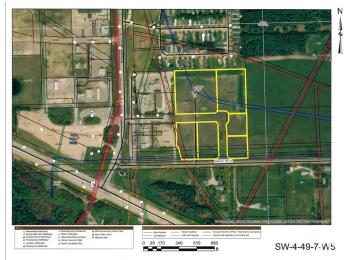

#### \$199,900

0 Bedroom, 0.00 Bathroom, Land Commercial on 0.00 Acres

Drayton Valley, Drayton Valley, AB

Put your stamp on this commercial subdivision in one of Drayton Valleys best locations! Highly visible lots just off Hwy 22 and next to multiple National Franchises such as restaurants & Hotel chains. All 6 commercial lots located at the main entrance on the south end of Drayton Valley are included with this sale. Each lot is separately titled. Each lot varies in size, starting at .96 acres in size, up to 3.85 acres, a total of approx 11.69 acres! Town services are at the corner of a neighbouring lot which is also for sale.(MLS# E4385222). With this package, revenue of \$15,000.00 annually will be transferred to the buyer from lots 4708-20th ave & 4705-20th ave. All lots zoned Commercial - Business