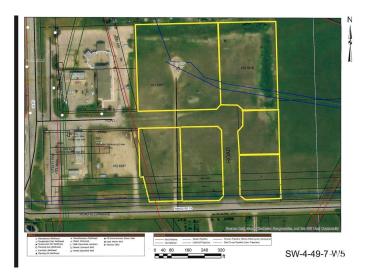

#### \$199,900

0 Bedroom, 0.00 Bathroom, Land Commercial on 0.00 Acres

Drayton Valley, Drayton Valley, AB

Put your stamp on this commercial subdivision in one of Drayton Valleys best locations! Highly visible lots just off Hwy 22 and next to multiple National Franchises such as restaurants & Hotel chains. All 6 commercial lots located at the main entrance on the south end of Drayton Valley are included with this sale. Each lot is separately titled. Each lot varies in size, starting at .96 acres in size, up to 3.85 acres, a total of approx 11.69 acres! Town services are at the corner of a neighbouring lot which is also for sale.(MLS# E4385222). With this package, revenue of \$15,000.00 annually will be transferred to the buyer from lots 4708-20th ave & 4705-20th ave. All lots zoned Commercial - Business