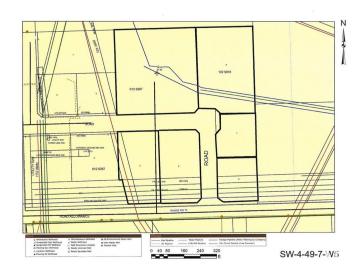

#### \$199,900

0 Bedroom, 0.00 Bathroom, Land Commercial on 0.00 Acres

Drayton Valley, Drayton Valley, AB

Put your stamp on this commercial subdivision in one of Drayton Valleys best locations! Highly visible lots just off Hwy 22 and next to multiple National Franchises such as restaurants & Hotel chains. All 6 commercial lots located at the main entrance on the south end of Drayton Valley are included with this sale. Each lot is separately titled. Each lot varies in size, starting at .96 acres in size, up to 3.85 acres, a total of approx 11.69 acres! Town services are at the corner of a neighbouring lot which is also for sale.(MLS# E4385222). With this package, revenue of \$15,000.00 annually will be transferred to the buyer from lots 4708-20th ave & 4705-20th ave. All lots zoned Commercial - Business