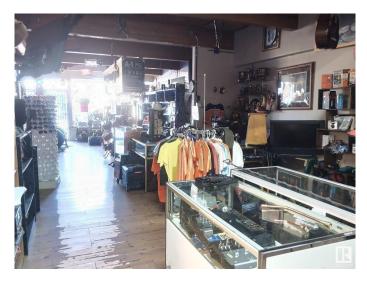

### \$369,000

0 Bedroom, 0.00 Bathroom, Retail on 0.00 Acres

St. Paul Town, St. Paul Town, AB

MAIN STREET COMMERCIAL RETAIL! Located on main street this high traffic commercial is nestled near multiple restaurants, a pharmacy, a medical clinic, a bank and the movie theater. This property offers maximum exposure for your business! The property can easily be renovated to support two separate businesses. The property has a large storage space in the back with overhead door to receive and store products. This property also has everything you need to have a property or business manager stay on sight including sleeping quarters, a full kitchen with appliances, laundry, and a large bathroom with jetted bathtub and an oversized steam/rain shower with UV lighting. If you have a business idea, are looking to upgrade your current space or are wanting to add a commercial property to your current portfolio, this space could be perfect for you.