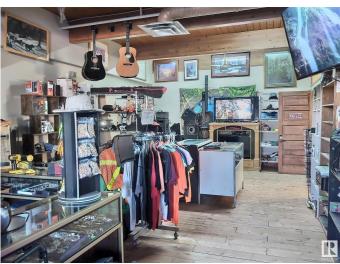

### \$369,000

0 Bedroom, 0.00 Bathroom, Retail on 0.00 Acres

St. Paul Town, St. Paul Town, AB

MAIN STREET COMMERCIAL RETAIL! Located on main street this high traffic commercial is nestled near multiple restaurants, a pharmacy, a medical clinic, a bank and the movie theater. This property offers maximum exposure for your business! The property can easily be renovated to support two separate businesses. The property has a large storage space in the back with overhead door to receive and store products. This property also has everything you need to have a property or business manager stay on sight including sleeping quarters, a full kitchen with appliances, laundry, and a large bathroom with jetted bathtub and an oversized steam/rain shower with UV lighting. If you have a business idea, are looking to upgrade your current space or are wanting to add a commercial property to your current portfolio, this space could be perfect for you.