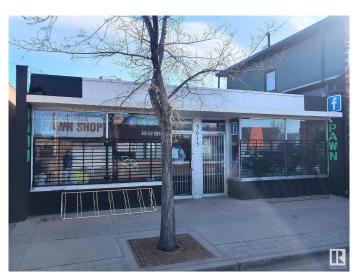

# \$369,000 - 5013 50 Avenue, St. Paul Town

MLS® #E4382047

### \$369,000

0 Bedroom, 0.00 Bathroom, Retail on 0.00 Acres

St. Paul Town, St. Paul Town, AB

MAIN STREET COMMERCIAL RETAIL! Located on main street this high traffic commercial is nestled near multiple restaurants, a pharmacy, a medical clinic, a bank and the movie theater. This property offers maximum exposure for your business! The property can easily be renovated to support two separate businesses. The property has a large storage space in the back with overhead door to receive and store products. This property also has everything you need to have a property or business manager stay on sight including sleeping quarters, a full kitchen with appliances, laundry, and a large bathroom with jetted bathtub and an oversized steam/rain shower with UV lighting. If you have a business idea, are looking to upgrade your current space or are wanting to add a commercial property to your current portfolio, this space could be perfect for you.