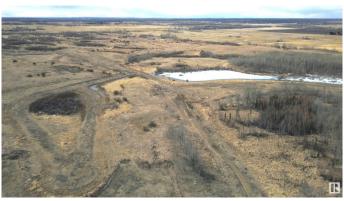

## \$2,000,000

0 Bedroom, 0.00 Bathroom, Land Commercial on 0.00 Acres

None, Rural Lac Ste. Anne County, AB

ALBERTA BEACH ESTATES SUBDIVISION. Continue this project and finish the approved subdivision of Alberta Beach Estates in Lac Ste Anne County. This property is a total of 285.27 acres and is located 5 minutes away from Alberta Beach. The county has approved a total of 8 highway commercial lots, 3 work/live commercial lots, 67 single-family country residential lots, 17 adult condo lots, an affordable living condo as well as seniors supportive living condos. 11 of the country residential lots have already been given legal addresses and will be easily sold once the road is completed. Road work and some utilities have already been started.