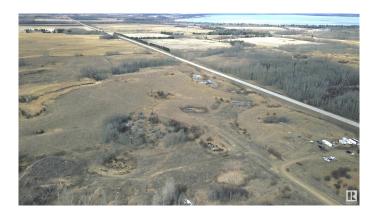

## \$2,000,000

0 Bedroom, 0.00 Bathroom, Land Commercial on 0.00 Acres

None, Rural Lac Ste. Anne County, AB

ALBERTA BEACH ESTATES SUBDIVISION. Continue this project and finish the approved subdivision of Alberta Beach Estates in Lac Ste Anne County. This property is a total of 285.27 acres and is located 5 minutes away from Alberta Beach. The county has approved a total of 8 highway commercial lots, 3 work/live commercial lots, 67 single-family country residential lots, 17 adult condo lots, an affordable living condo as well as seniors supportive living condos. 11 of the country residential lots have already been given legal addresses and will be easily sold once the road is completed. Road work and some utilities have already been started.