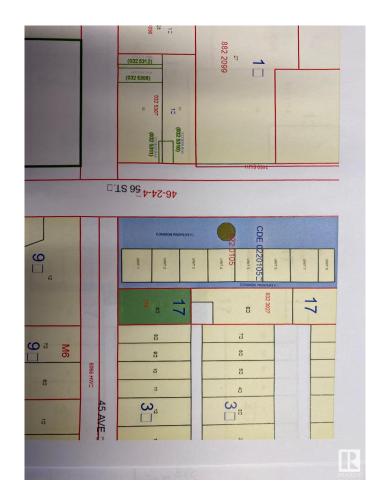

### \$109,900

0 Bedroom, 0.00 Bathroom, Land Commercial on 0.00 Acres

West Central (Wetaskiwin), Wetaskiwin, AB

Located just off the auto-mile, prime development land available! 1,746 M2, (.43 acre) - zoned C3 Some restrictions apply

## **Community Information**

Address 5516 45 Avenue

Area Wetaskiwin

Subdivision West Central (Wetaskiwin)

City Wetaskiwin
County ALBERTA

Province AB

Postal Code T9A 0G2