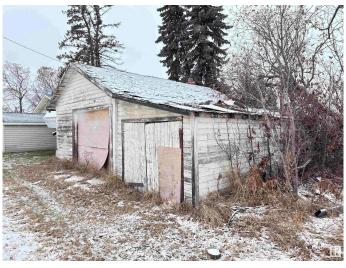

## \$27,900

0 Bedroom, 0.00 Bathroom, Land Commercial on 0.00 Acres

Clyde, Clyde, AB

Great price for 3 commercial lots (total of 90'x130') in Clyde with potential to build or develop a new business venture. Only 40 minutes to Edmonton. There is an elementary school/junior high school right down the street. There is currently a 1975 mobile 14' x 64' (896 sq. ft) that needs extensive renovation or may be removed. It is of little or no value. Double detached garage. GST may be applicable.