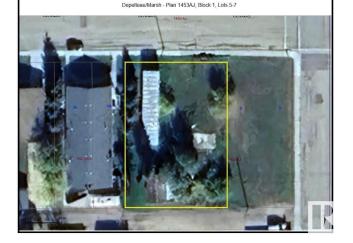

## \$27,900

0 Bedroom, 0.00 Bathroom, Land Commercial on 0.00 Acres

Clyde, Clyde, AB

Great price for 3 commercial lots (total of 90'x130') in Clyde with potential to build or develop a new business venture. Only 40 minutes to Edmonton. There is an elementary school/junior high school right down the street. There is currently a 1975 mobile 14' x 64' (896 sq. ft) that needs extensive renovation or may be removed. It is of little or no value. Double detached garage. GST may be applicable.

## **Community Information**

Address 5007 50 Ave.

Area Clyde
Subdivision Clyde
City Clyde

County ALBERTA

Province AB

Postal Code T0G 0P0