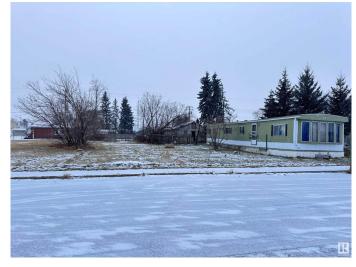

## \$27,900

0 Bedroom, 0.00 Bathroom, Land Commercial on 0.00 Acres

Clyde, Clyde, AB

Great price for 3 commercial lots (total of 90'x130') in Clyde with potential to build or develop a new business venture. Only 40 minutes to Edmonton. There is an elementary school/junior high school right down the street. There is currently a 1975 mobile 14' x 64' (896 sq. ft) that needs extensive renovation or may be removed. It is of little or no value. Double detached garage. GST may be applicable.