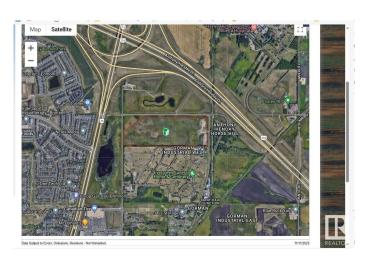

#### \$5,875,000

0 Bedroom, 0.00 Bathroom, Land Commercial on 0.00 Acres

Gorman, Edmonton, AB

PRIME PIECE OF LAND FOR FUTURE DEVELOPMENT GREAT ACCESS TO ANTHONY HENDAY AND EXPOSURE. FUTURE LRT STATION CLOSE MAJOR STORES CANADIAN TIRE, LOWES, HOME DEPOT, COSTCO, ETC. ALL SERVICES ARE NEARBY.

## **Community Information**

Address 16420 26 Street

Area Edmonton
Subdivision Gorman
City Edmonton
County ALBERTA

Province AB

Postal Code T5Y 2J9