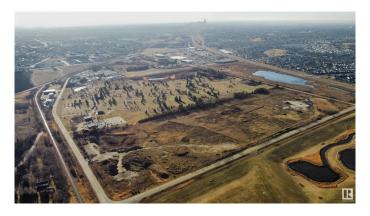

#### \$5,875,000

0 Bedroom, 0.00 Bathroom, Land Commercial on 0.00 Acres

Gorman, Edmonton, AB

PRIME PIECE OF LAND FOR FUTURE DEVELOPMENT GREAT ACCESS TO ANTHONY HENDAY AND EXPOSURE. FUTURE LRT STATION CLOSE MAJOR STORES CANADIAN TIRE, LOWES, HOME DEPOT, COSTCO, ETC. ALL SERVICES ARE NEARBY.