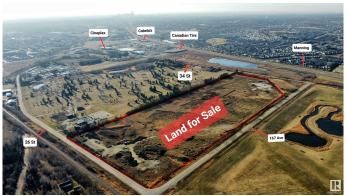

#### \$5,875,000

0 Bedroom, 0.00 Bathroom, Land Commercial on 0.00 Acres

Gorman, Edmonton, AB

PRIME PIECE OF LAND FOR FUTURE DEVELOPMENT GREAT ACCESS TO ANTHONY HENDAY AND EXPOSURE. FUTURE LRT STATION CLOSE MAJOR STORES CANADIAN TIRE, LOWES, HOME DEPOT, COSTCO, ETC. ALL SERVICES ARE NEARBY.