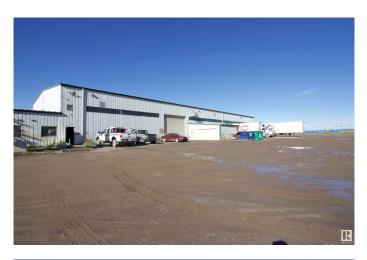

## \$5,600,000

0 Bedroom, 0.00 Bathroom, Industrial on 0.00 Acres

North Glenmore Park, Calgary, AB

Prime industrial location in the heart of the trucking sector in Calgary. The 15,000 square foot building features an admin area of 3000 sq. ft. 5 offices, 2 washrooms, board room, reception and a staff room. HVAC is forced air and features central AC in office area. The 12,000 sq. ft. shop and features a freight dock with 6-10ft doors and 1-12 ft door. An additional 16x16ft door provides access for truck & Equipment storage. Radiant heat in shop area. Make up air units. A 24x24 cold storage area that serves as tire storage and tool crib. The site is fenced and secured. Yard site is crowned and features great compaction and drainage. Concrete aprons along east side of building. It truly is a turn key opportunity!