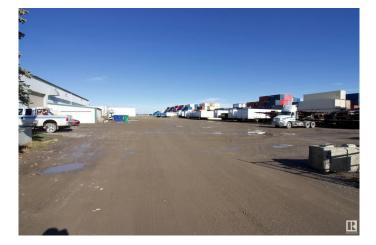

## \$5,600,000

0 Bedroom, 0.00 Bathroom, Industrial on 0.00 Acres

North Glenmore Park, Calgary, AB

Prime industrial location in the heart of the trucking sector in Calgary. The 15,000 square foot building features an admin area of 3000 sq. ft. 5 offices, 2 washrooms, board room, reception and a staff room. HVAC is forced air and features central AC in office area. The 12,000 sq. ft. shop and features a freight dock with 6-10ft doors and 1-12 ft door. An additional 16x16ft door provides access for truck & Equipment storage. Radiant heat in shop area. Make up air units. A 24x24 cold storage area that serves as tire storage and tool crib. The site is fenced and secured. Yard site is crowned and features great compaction and drainage. Concrete aprons along east side of building. It truly is a turn key opportunity!