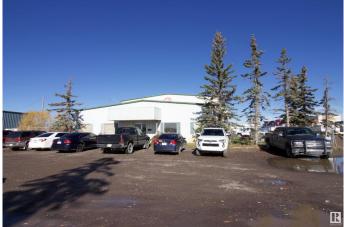

## \$5,600,000

0 Bedroom, 0.00 Bathroom, Industrial on 0.00 Acres

North Glenmore Park, Calgary, AB

Prime industrial location in the heart of the trucking sector in Calgary. The 15,000 square foot building features an admin area of 3000 sq. ft. 5 offices, 2 washrooms, board room, reception and a staff room. HVAC is forced air and features central AC in office area. The 12,000 sq. ft. shop and features a freight dock with 6-10ft doors and 1-12 ft door. An additional 16x16ft door provides access for truck & Equipment storage. Radiant heat in shop area. Make up air units. A 24x24 cold storage area that serves as tire storage and tool crib. The site is fenced and secured. Yard site is crowned and features great compaction and drainage. Concrete aprons along east side of building. It truly is a turn key opportunity!