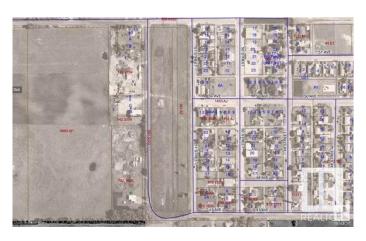

### \$48,800

0 Bedroom, 0.00 Bathroom, Land Commercial on 0.00 Acres

Clyde, Clyde, AB

READY FOR YOUR INDUSTRIAL / COMMERCIAL building to be constructed. Industrial park with 0.5 acre lots in the Village of Clyde, only 50 minutes drive north of Edmonton, 35 minutes from St. Albert. Keep your operating expenses low by being in this dynamic little community instead of Edmonton. Newer Kindergarten to grade 9 school. GST is applicable and will be added. Lot size is approximately 86' X 254' (26.13m X 77.31m). Cleanliness covenant, water and sewer at backside, on trucking route - 52 ave, located 10 minutes from Westlock.