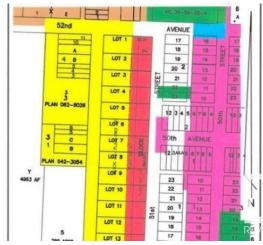

### \$48,800

0 Bedroom, 0.00 Bathroom, Land Commercial on 0.00 Acres

Clyde, Clyde, AB

READY FOR YOUR INDUSTRIAL / COMMERCIAL building to be constructed. Industrial park with 0.5 acre lots in the Village of Clyde, only 50 minutes drive north of Edmonton, 35 minutes from St. Albert. Keep your operating expenses low by being in this dynamic little community instead of Edmonton. Newer Kindergarten to grade 9 school. GST is applicable and will be added. Lot size is approximately 86' X 254' (26.13m X 77.31m). Cleanliness covenant, water and sewer at backside, on trucking route - 52 ave, located 10 minutes from Westlock.