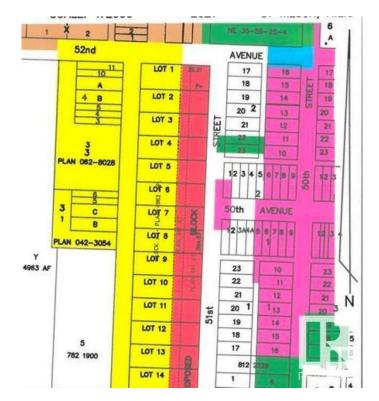

#### \$48,800

0 Bedroom, 0.00 Bathroom, Land Commercial on 0.00 Acres

Clyde, Clyde, AB

READY FOR YOUR INDUSTRIAL / COMMERCIAL building to be constructed. Industrial park with 0.5 acre lots in the Village of Clyde, only 50 minutes drive north of Edmonton, 35 minutes from St. Albert. Keep your operating expenses low by being in this dynamic little community instead of Edmonton. Newer Kindergarten to grade 9 school. GST is applicable and will be added. Lot size is approximately 86' X 254' (26.13m X 77.31m). Cleanliness covenant, water and sewer at backside, on trucking route - 52 ave, located

## **Community Information**

Address 4732 53 Street

Area Clyde
Subdivision Clyde
City Clyde

County ALBERTA

Province AB

Postal Code T0G 0P0