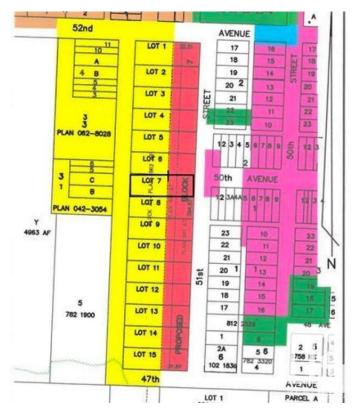

### \$48,800

0 Bedroom, 0.00 Bathroom, Land Commercial on 0.00 Acres

Clyde, Clyde, AB

READY FOR YOUR INDUSTRIAL / COMMERCIAL building to be constructed. Industrial park with 0.5 acre lots in the Village of Clyde, only 50 minutes drive north of Edmonton, 35 minutes from St. Albert. Keep your operating expenses low by being in this dynamic little community instead of Edmonton. Newer Kindergarten to grade 9 school. GST is applicable and will be added. Lot size is approximately 86' X 254' (26.13m X 77.31m). Cleanliness covenant, water and sewer at backside, on trucking route - 52 ave, located 10 minutes from Westlock.