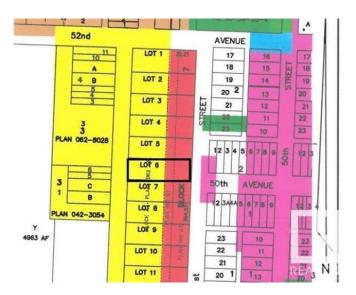

#### \$48,800

0 Bedroom, 0.00 Bathroom, Land Commercial on 0.00 Acres

Clyde, Clyde, AB

READY FOR YOUR INDUSTRIAL / COMMERCIAL building to be constructed.

COMMERCIAL building to be constructed. Industrial park with 0.5 acre lots in the Village of Clyde, only 50 minutes drive north of Edmonton, 35 minutes from St. Albert. Keep your operating expenses low by being in this dynamic little community instead of Edmonton. Newer Kindergarten to grade 9 school. GST is applicable and will be added. Lot size is approximately 86' X 254' (26.13m X 77.31m). Cleanliness covenant, water and sewer at backside, on trucking route - 52 ave, located 10 minutes from Westlock.