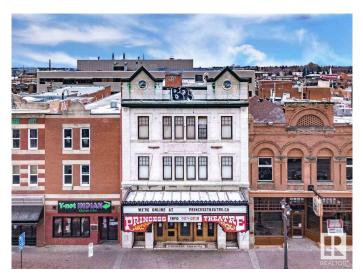

### \$2,700,000

0 Bedroom, 0.00 Bathroom, Retail on 0.00 Acres

Strathcona Junction, Edmonton, AB

FOR SALE or LEASE - The historic Princess Theatre... Built in 1914 by John McKernan, the first marble-faced building in Western Canada and a Provincially designated historic site. Princess Theatre is 360 seats including a second floor balcony, a concession, washrooms and projector room. Princess II is 90 seats with it's own concession, washrooms and entrance from Whyte Avenue. This property can come fully equipped, the Landlord prefers the same or similar use in the building. Preference will be given to similar uses and users taking the whole space. At this time, the third floor is not included in the GLA. The 9.680 SF includes the lower level Princess Il theatre. Including the basement there is 14,270 SF +/-.

Built in 1914

#### Exterior

| Exterior     | Brick |
|--------------|-------|
| Construction | Brick |