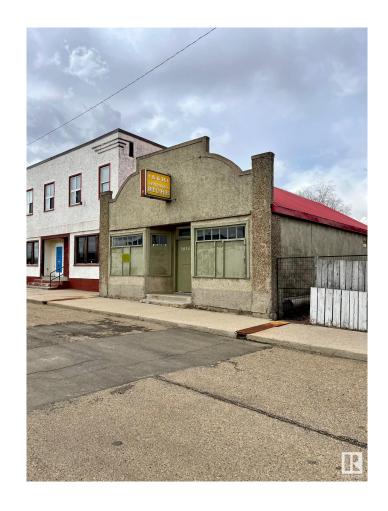

#### \$49,000

0 Bedroom, 0.00 Bathroom, Retail on 0.00 Acres

Waskatenau, Waskatenau, AB

Thinking Of Owning Your Own Business? This 1 1/2 Storey building is located on the main street of Waskatenau. Across the street is the Canada Post and other business. Great potential with this character building & revenue possibilities. Its approx 1,833 sq ft and the inside is ready for your finishing touches. Metal roof, New joists & floor deck. A new concrete drainage channel on the south exterior wall. Roughed in plumbing up to floor level. The property is approved as a mixed-use split residential & commercial! Plus there is an approved floor plan & design for 2 units: One commercial storefront space with a 2pc bath & a 2 bedroom + den with a 4pc bathroom. Or redesign the space for another purpose. There is alley access and yard at the back. Lot Size is 33 1/3ft x 125ft. Excellent opportunity to invest in the Village of Waskatenau. Only 1 hr North of Edmonton.

Built in 1943