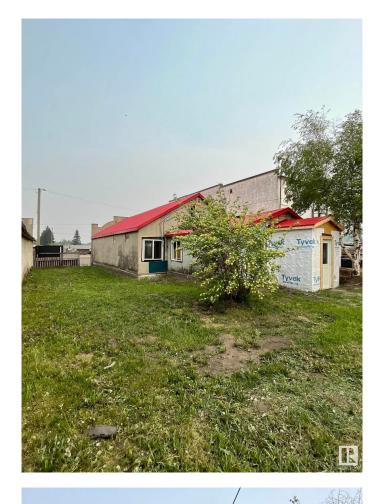

#### \$49,000

0 Bedroom, 0.00 Bathroom, Retail on 0.00 Acres

Waskatenau, Waskatenau, AB

Thinking Of Owning Your Own Business? This 1 1/2 Storey building is located on the main street of Waskatenau. Across the street is the Canada Post and other business. Great potential with this character building & revenue possibilities. Its approx 1,833 sq ft and the inside is ready for your finishing touches. Metal roof, New joists & floor deck. A new concrete drainage channel on the south exterior wall. Roughed in plumbing up to floor level. The property is approved as a mixed-use split residential & commercial! Plus there is an approved floor plan & design for 2 units: One commercial storefront space with a 2pc bath & a 2 bedroom + den with a 4pc bathroom. Or redesign the space for another purpose. There is alley access and yard at the back. Lot Size is 33 1/3ft x 125ft. Excellent opportunity to invest in the Village of Waskatenau. Only 1 hr North of Edmonton.