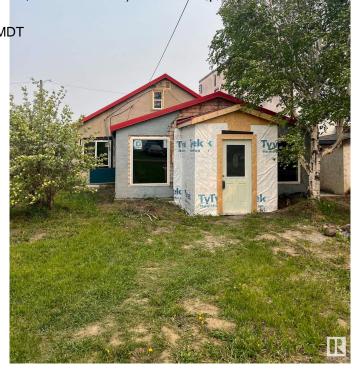

#### \$49,000

0 Bedroom, 0.00 Bathroom, Retail on 0.00 Acres

Waskatenau, Waskatenau, AB

Thinking Of Owning Your Own Business? This 1 1/2 Storey building is located on the main street of Waskatenau. Across the street is the Canada Post and other business. Great potential with this character building & revenue possibilities. Its approx 1,833 sq ft and the inside is ready for your finishing touches. Metal roof, New joists & floor deck. A new concrete drainage channel on the south exterior wall. Roughed in plumbing up to floor level. The property is approved as a mixed-use split residential & commercial! Plus there is an approved floor plan & design for 2 units: One commercial storefront space with a 2pc bath & a 2 bedroom + den with a 4pc bathroom. Or redesign the space for another purpose. There is alley access and yard at the back. Lot Size is 33 1/3ft x 125ft. Excellent opportunity to invest in the Village of Waskatenau. Only 1 hr North of Edmonton.