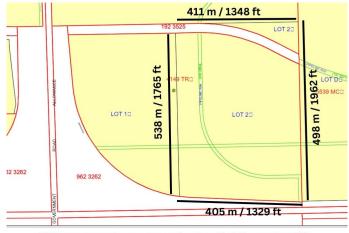

#### \$6,023,000

0 Bedroom, 0.00 Bathroom, Land Commercial on 0.00 Acres

None, Rural Parkland County, AB

PRIME LOCATION for residential land development!!! Located adjacent to Highways 16 & 60. This 60+/- acre property is ready for residential development. Conveniently located just minutes to Acheson, Edmonton and Spruce Grove, this location would make for a quick commute to work and all amenities. Potential to develop for single family homes with possibility for multi-family homes, providing country living just minutes to all amenities. Property has municipal water and sewer lines. Easy access via Highways 16 and 60, with paved roads to the property. Zoned Country Residential Estate District.

#### \*\*Measurements are approximate - Not Guaranteed\*\*