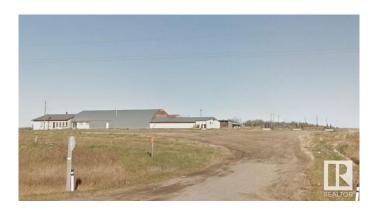

## \$399,900

0 Bedroom, 0.00 Bathroom, Land Commercial on 0.00 Acres

None, Rural St. Paul County, AB

Improved commercial land just 4 1/2 miles West of St. Paul- This property is presently zoned Agricultural and offers an abundance of possibilities with it's great highway exposure and room to develop for whatever your needs might be. The property has older structures, a drilled well, septic system, power and gas. What could you do with 11.73 acres? The options are many!