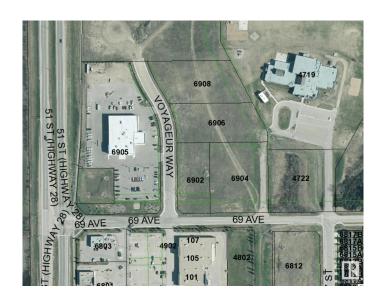

## \$750,000 - 6908 Voyageur Way, Cold Lake

MLS® #E4329217

## \$750,000

0 Bedroom, 0.00 Bathroom, Land Commercial on 0.00 Acres

Cold Lake South, Cold Lake, AB

Great 1.82 Acre of land with great visibility from the highway and adjacent to the new car dealer and across the street from Staples and Tim Hortons! Property is serviced and shovel ready.

## **Essential Information**

MLS® # E4329217 Price \$750,000

Bathrooms 0.00 Acres 0.00

Type Land Commercial

Status Active

Address 6908 Voyageur Way

Area Cold Lake

Subdivision Cold Lake South