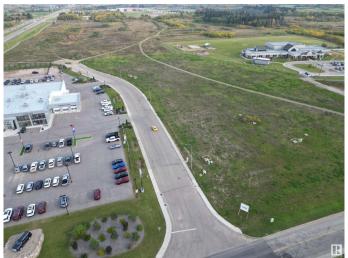

## \$750,000

0 Bedroom, 0.00 Bathroom, Land Commercial on 0.00 Acres

Cold Lake South, Cold Lake, AB

Great 1.73 Acre of land with great visibility from the highway and adjacent to the new car dealer and across the street from Staples and Tim Hortons! Property is serviced and shovel ready.