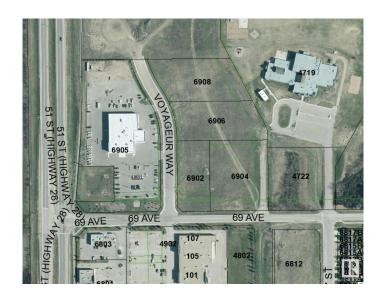

## \$750,000 - 6906 Voyageur Way, Cold Lake

MLS® #E4329215

## \$750,000

0 Bedroom, 0.00 Bathroom, Land Commercial on 0.00 Acres

Cold Lake South, Cold Lake, AB

Great 1.73 Acre of land with great visibility from the highway and adjacent to the new car dealer and across the street from Staples and Tim Hortons! Property is serviced and shovel ready.

## **Essential Information**

MLS® # E4329215 Price \$750,000

Bathrooms 0.00 Acres 0.00

Type Land Commercial

Status Active

Address 6906 Voyageur Way

Area Cold Lake

Subdivision Cold Lake South

City Cold Lake County ALBERTA

Province AB

Postal Code T9M 1P1