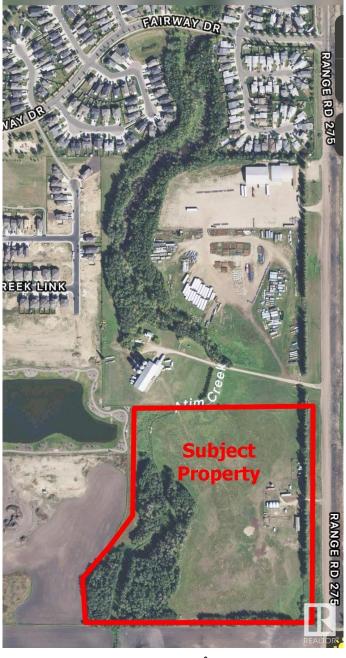

## \$3,250,000

0 Bedroom, 0.00 Bathroom, Land Commercial on 0.00 Acres

None, Stony Plain, AB

30+ acres ready for the next phase of development in Stony Plain and located directly off Veterans Boulevard. Amazing location for residential development. GST is applicable.