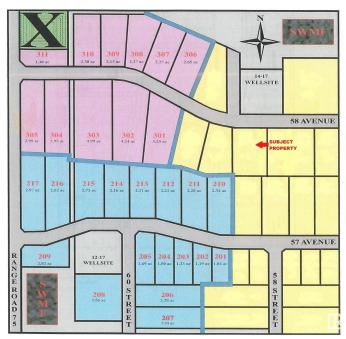

## \$534,300 - 5805 58 Avenue, Drayton Valley

MLS® #E4327570

#### \$534,300

0 Bedroom, 0.00 Bathroom, Land Commercial on 0.00 Acres

Drayton Valley, Drayton Valley, AB

2.74 acre lot for sale in new commercial/industrial subdivision in Drayton Valley. WC Industrial Park is located directly West of desirable Apex Common on Hwy 22. Commercial and Industrial zoning. Includes paving, street lighting and all municipal service to the property.