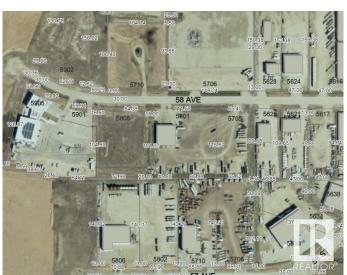

## \$534,300 - 5805 58 Avenue, Drayton Valley

MLS® #E4327570

#### \$534,300

0 Bedroom, 0.00 Bathroom, Land Commercial on 0.00 Acres

Drayton Valley, Drayton Valley, AB

2.74 acre lot for sale in new commercial/industrial subdivision in Drayton Valley. WC Industrial Park is located directly West of desirable Apex Common on Hwy 22. Commercial and Industrial zoning. Includes paving, street lighting and all municipal service to the property.