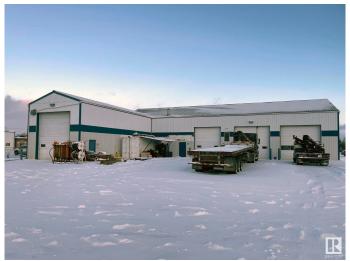

## \$1,200,000

0 Bedroom, 0.00 Bathroom, Industrial on 0.00 Acres

Poplar Ridge (Brazeau), Rural Brazeau County, AB

2 Acres with 5,160 sq ft industrial building located in Brazeau County on corner lot 5206 62 St. Building features: 2 drive through bays with oil pit access, 3rd bay (not drive though), 100' drive through wash bay, office space with 2 offices, 2 bathrooms, file storage room, break room and a mezzanine with crew room and parts room. Property is fenced with chain link fence. Property is leased until November 2026

#### **Exterior**

Exterior Steel Frame
Construction Steel Frame