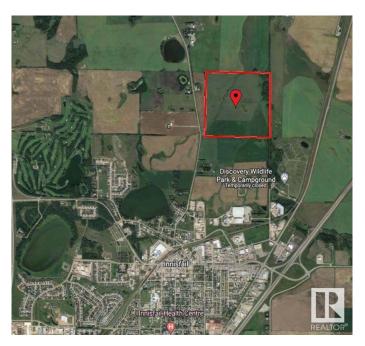

### \$4,500,000

0 Bedroom, 0.00 Bathroom, Land Commercial on 0.00 Acres

North Industrial, Innisfail, AB

160 Acres of PRIME Industrial Development Land on the Leading Edge of Innisfail's NASP. This Unique Property is an Excellent Investment and Development Opportunity. With allocation for Industrial purposes and directly connected to North Innisfail and all Municipal Service Connections, it's an ideal parcel. While the land is currently serving Agricultural & Cattle needs, it is Zoned RD (Reserved for Future Development) within Innisfail's current NASP and is an Integral Main Component to the Expansion in the town of Innisfail. It's a very Rare Investment Opportunity in a Community Poised for Expansive Growth! This parcel of land can be sold in conjunction with the adjoining South 110-Acre Parcel listed at \$3,200,000

## **Community Information**

Address 6360 C & E Trail

Area Innisfail

Subdivision North Industrial

City Innisfail

County ALBERTA

Province AB

Postal Code T4G 0G9