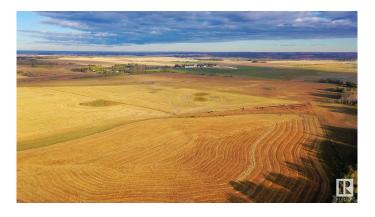

### \$4,500,000

0 Bedroom, 0.00 Bathroom, Land Commercial on 0.00 Acres

North Industrial, Innisfail, AB

160 Acres of PRIME Industrial Development Land on the Leading Edge of Innisfail's NASP. This Unique Property is an Excellent Investment and Development Opportunity. With allocation for Industrial purposes and directly connected to North Innisfail and all Municipal Service Connections, it's an ideal parcel. While the land is currently serving Agricultural & Cattle needs, it is Zoned RD (Reserved for Future Development) within Innisfail's current NASP and is an Integral Main Component to the Expansion in the town of Innisfail. It's a very Rare Investment Opportunity in a Community Poised for Expansive Growth! This parcel of land can be sold in conjunction with the adjoining South 110-Acre Parcel listed at \$3,200,000