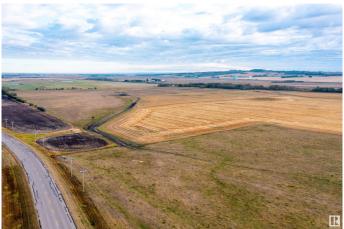

### \$4,500,000

0 Bedroom, 0.00 Bathroom, Land Commercial on 0.00 Acres

North Industrial, Innisfail, AB

160 Acres of PRIME Industrial Development Land on the Leading Edge of Innisfail's NASP. This Unique Property is an Excellent Investment and Development Opportunity. With allocation for Industrial purposes and directly connected to North Innisfail and all Municipal Service Connections, it's an ideal parcel. While the land is currently serving Agricultural & Cattle needs, it is Zoned RD (Reserved for Future Development) within Innisfail's current NASP and is an Integral Main Component to the Expansion in the town of Innisfail. It's a very Rare Investment Opportunity in a Community Poised for Expansive Growth! This parcel of land can be sold in conjunction with the adjoining South 110-Acre Parcel listed at \$3,200,000