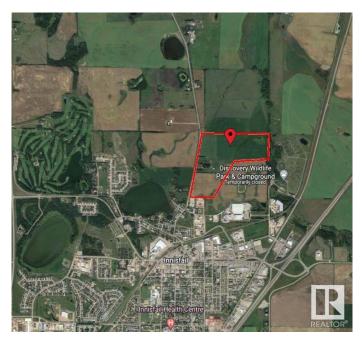

### \$3,300,000

0 Bedroom, 0.00 Bathroom, Land Commercial on 0.00 Acres

North Industrial, Innisfail, AB

110 Acres of PRIME Industrial Development Land on the Leading Edge of Innisfail's NASP. This Unique Property is an Excellent Investment and Development Opportunity. With allocation for Industrial purposes and directly connected to North Innisfail and all Municipal Service Connections, it's an ideal parcel. While the land is currently serving Agricultural & Cattle needs, it is Zoned RD (Reserved for Future Development) within Innisfail's current NASP and is an Integral Main Component to the Expansion in the town of Innisfail. It's a very Rare Investment Opportunity in a Community Poised for Expansive Growth! This parcel of land can be sold in conjunction with the adjoining North 160-Acre Parcel listed at \$4,500,000

# **Community Information**

| Address | 6360 C & E Trail |
|---------|------------------|
| Area    | Innisfail        |

| Subdivision | North Industrial |
|-------------|------------------|
| City        | Innisfail        |
| County      | ALBERTA          |
| Province    | AB               |
| Postal Code | T4G 0G9          |