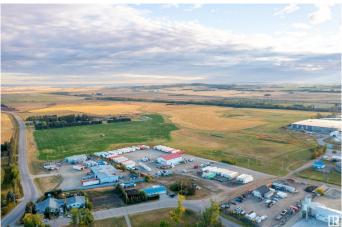

### \$3,300,000

0 Bedroom, 0.00 Bathroom, Land Commercial on 0.00 Acres

North Industrial, Innisfail, AB

110 Acres of PRIME Industrial Development Land on the Leading Edge of Innisfail's NASP. This Unique Property is an Excellent Investment and Development Opportunity. With allocation for Industrial purposes and directly connected to North Innisfail and all Municipal Service Connections, it's an ideal parcel. While the land is currently serving Agricultural & Cattle needs, it is Zoned RD (Reserved for Future Development) within Innisfail's current NASP and is an Integral Main Component to the Expansion in the town of Innisfail. It's a very Rare Investment Opportunity in a Community Poised for Expansive Growth! This parcel of land can be sold in conjunction with the adjoining North 160-Acre Parcel listed at \$4,500,000