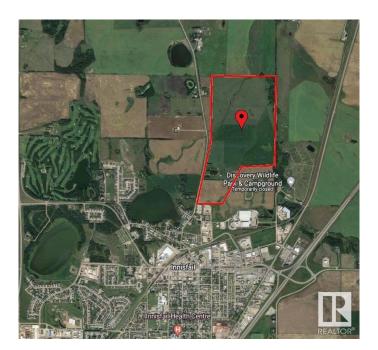

## \$7,800,000

0 Bedroom, 0.00 Bathroom, Land Commercial on 0.00 Acres

North Industrial, Innisfail, AB

270 Acres of PRIME Industrial Development Land on the Leading Edge of Innisfail's NASP. This Unique Property is an Excellent Investment and Development Opportunity. With allocation for Industrial purposes and directly connected to North Innisfail and all Municipal Service Connections, it's an ideal parcel. While the land is currently serving Agricultural & Cattle needs, it is Zoned RD (Reserved for Future Development) within Innisfail's current NASP and is an Integral Main Component to the Expansion in the town of Innisfail. It's a very Rare Investment Opportunity in a Community Poised for Expansive Growth! This land can be sold in 2 separate parcels comprised of the South - 110 Acre Parcel at \$3,300,000 & the North - 160 Acre Parcel at \$4,500,000.

# **Community Information**

Address 6360 C & E Trail

Area Innisfail

Subdivision North Industrial

City Innisfail

County ALBERTA

Province AB

Postal Code T4G 0G9