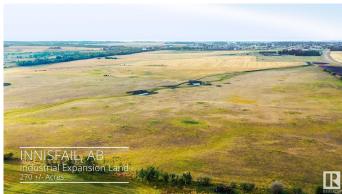

## \$7,800,000

0 Bedroom, 0.00 Bathroom, Land Commercial on 0.00 Acres

North Industrial, Innisfail, AB

270 Acres of PRIME Industrial Development Land on the Leading Edge of Innisfail's NASP. This Unique Property is an Excellent Investment and Development Opportunity. With allocation for Industrial purposes and directly connected to North Innisfail and all Municipal Service Connections, it's an ideal parcel. While the land is currently serving Agricultural & Cattle needs, it is Zoned RD (Reserved for Future Development) within Innisfail's current NASP and is an Integral Main Component to the Expansion in the town of Innisfail. It's a very Rare Investment Opportunity in a Community Poised for Expansive Growth! This land can be sold in 2 separate parcels comprised of the South - 110 Acre Parcel at \$3,300,000 & the North - 160 Acre Parcel at \$4,500,000.