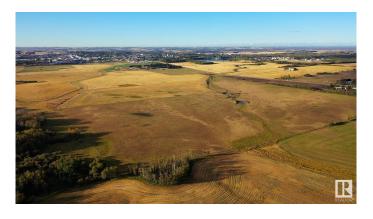

## \$7,800,000

0 Bedroom, 0.00 Bathroom, Land Commercial on 0.00 Acres

North Industrial, Innisfail, AB

270 Acres of PRIME Industrial Development Land on the Leading Edge of Innisfail's NASP. This Unique Property is an Excellent Investment and Development Opportunity. With allocation for Industrial purposes and directly connected to North Innisfail and all Municipal Service Connections, it's an ideal parcel. While the land is currently serving Agricultural & Cattle needs, it is Zoned RD (Reserved for Future Development) within Innisfail's current NASP and is an Integral Main Component to the Expansion in the town of Innisfail. It's a very Rare Investment Opportunity in a Community Poised for Expansive Growth! This land can be sold in 2 separate parcels comprised of the South - 110 Acre Parcel at \$3,300,000 & the North - 160 Acre Parcel at \$4,500,000.