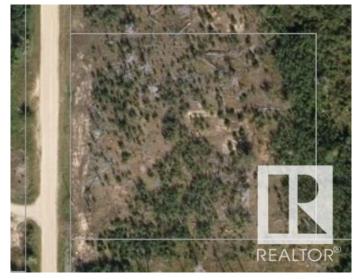

#### \$95,000

0 Bedroom, 0.00 Bathroom, Land Commercial on 0.00 Acres

None, Rural Sturgeon County, AB

2.47 acre parcel in Heartland Industrial 3 miles north and 3 miles west of NWR Upgrader and Fertilizer plant...zoned heavy industrial...3 phase power at property line. 1/2 mile south of new highway Heartland Drive (TWP 570) connecting Hwy 38 and Opal Rd.