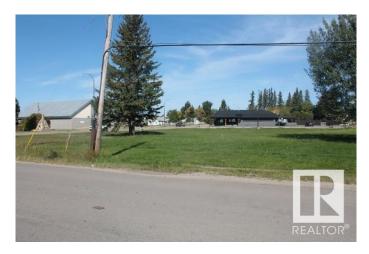

#### \$275,000

0 Bedroom, 0.00 Bathroom, Land Commercial on 0.00 Acres

Elk Point, Elk Point, AB

LOCATION, LOCATION, LOCATION!!! PRIME HIGHWAY COMMERCIAL PROPERTY IN ELK POINT. This is the number one location for a highway business in Elk Point. The property is located at the intersection of a primary entrance to the industrial subdivision, the main entrance to downtown and highway 41. There is over 200 ft of highway frontage as well as over 200 ft of frontage off 50th avenue, giving you many options for smooth traffic flow through your business. If you are thinking of starting a service station, franchise or any other highway service you will be hard pressed to find a better location. The property has been cleared and is ready for you to start your business.